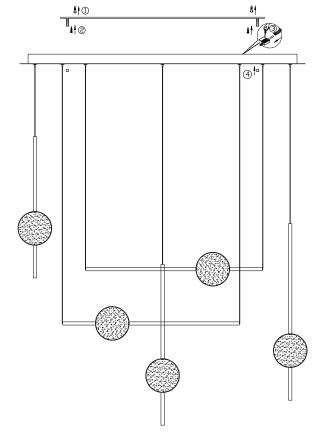

## **INSTALLATION INSTRUCTIONS:**

Electrical products can cause death, injury, or damage to property. Installation of this product must be carried out by a qualified electrician.

- Ensure mains supply is switched off.
- Insert masonry plugs into mounting surface.
- Fit mounting bracket onto mounting surface with self-tapping screws.
- Connect wires according to color (White to White, Black to Black).
  Connect all earth lug together onto the crossbar with green screw to tight.
- Fit ceiling plate onto mounting bracket with nuts.
- Reconnect power.